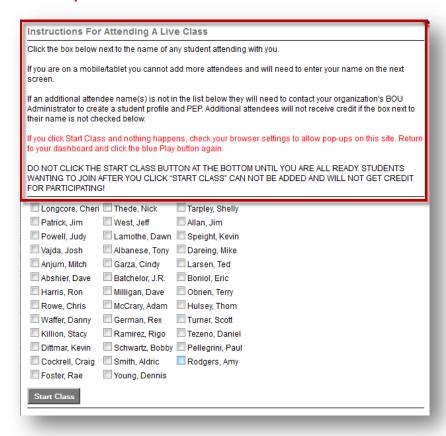

#### **Learning Toolbox**

The Learning Toolbox Legend is located at the bottom of your Home page. The Legend provides a guide to the various icons on your Student Dashboard.