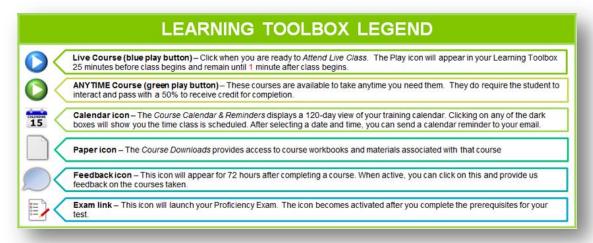

#### **Learning Toolbox**

The Learning Toolbox Legend is located at the bottom of your Home page. The Legend provides a guide to the various icons on your Student Dashboard.