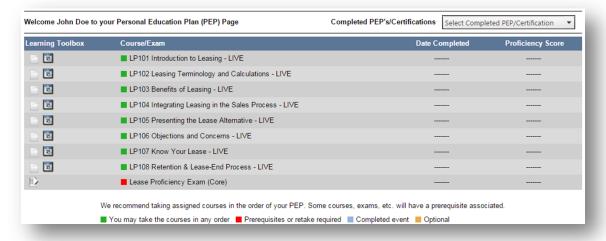

### Student Dashboard

Upon logging in, your home page will default to your Student Dashboard.

Here, you will find your course listings, resource links, reminder scheduling tool, feedback link, course completion dates, exam link (after all prerequisites are completed) test score and your link to print your Certificate of Achievement after successfully completing the proficiency exam.

**Hint:** Use your mouse to hover over an icon and display the information linked to each. You can use this technique with any icon in the Learning system.