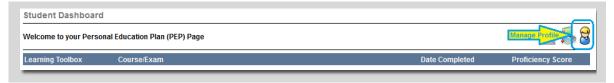

### Student Dashboard

Upon logging in, your home page will default to your Student Dashboard.

Here, you will find your course listings, resource links, reminder scheduling tool, feedback link, course completion dates, exam link (after all prerequisites are completed) test score and your link to print your Certificate of Achievement after successfully completing the proficiency exam.

### If A Student Wants To Change Their Profile