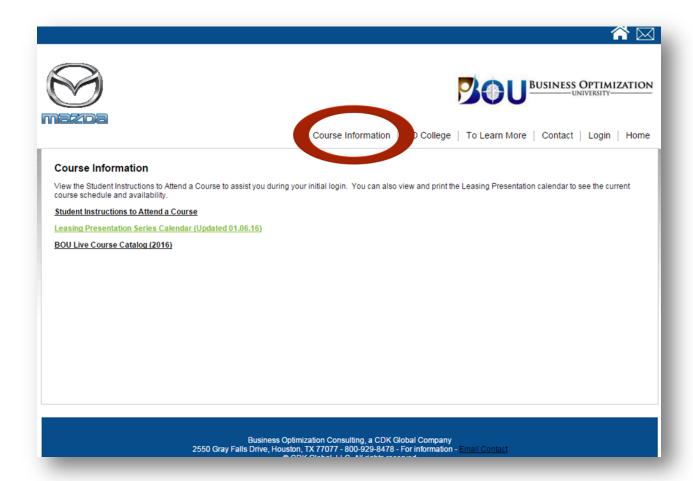

# To View The Calendar, Course Catalog or Instructions

Click on the Course Information navigation link to view the current live course calendar, course catalog of available courses, or instructions.